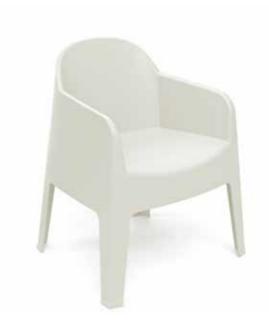

# Milane

The MILANE collection is characterized by a minimalist style, exceptional seating comfort, and streamlined logistics.

In the photos: a set of chairs, armchairs, a chair with armrests, and a side table in the garden.

### Available comfort.

MILANE is an impressive collection of comfortable garden furniture. Its characteristics include the minimalist style, exceptional sitting comfort, and simple logistics. As monolithic forms are very popular among users, we have decided to create an entire collection in this spirit. By optimising the production process, we've made sure the collection is affordable for the wide public.

With their distinctive bends and soft shapes, all the pieces look strong and attractive, ensuring stability and durability. The single-point injection technology used in the MILANE collection created the smooth shapes of the furniture, emphasised by the satin finishing. The collection offers an array of subtle, timeless colours. MILANE comprises a chair, a chair with armrests, an armchair, and an side table that can also serve as a stool.