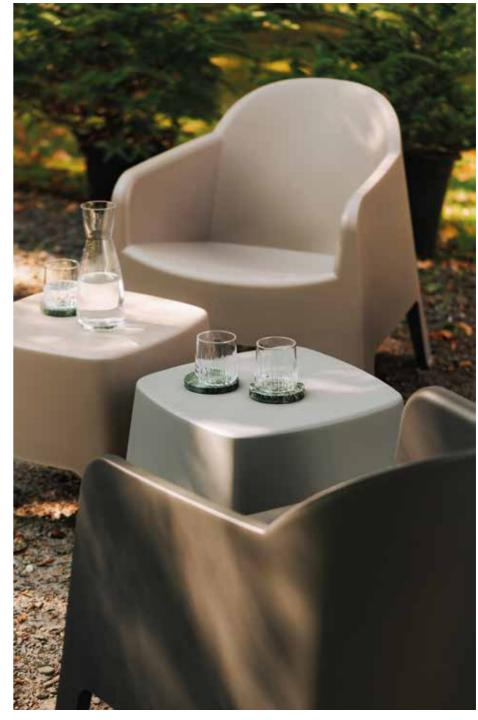

# Milane

The MILANE collection is characterized by a minimalist style, exceptional seating comfort, and streamlined logistics.

In the photos: a set of chairs, armchairs, a chair with armrests, and a side table in the garden.

In the photos: a garden set featuring armchairs with a side table, as well as a single armchair from the MILANE collection.

Chair with armrests

The chairs and armchairs by MILANE are lightweight and easy to move, store, and clean.