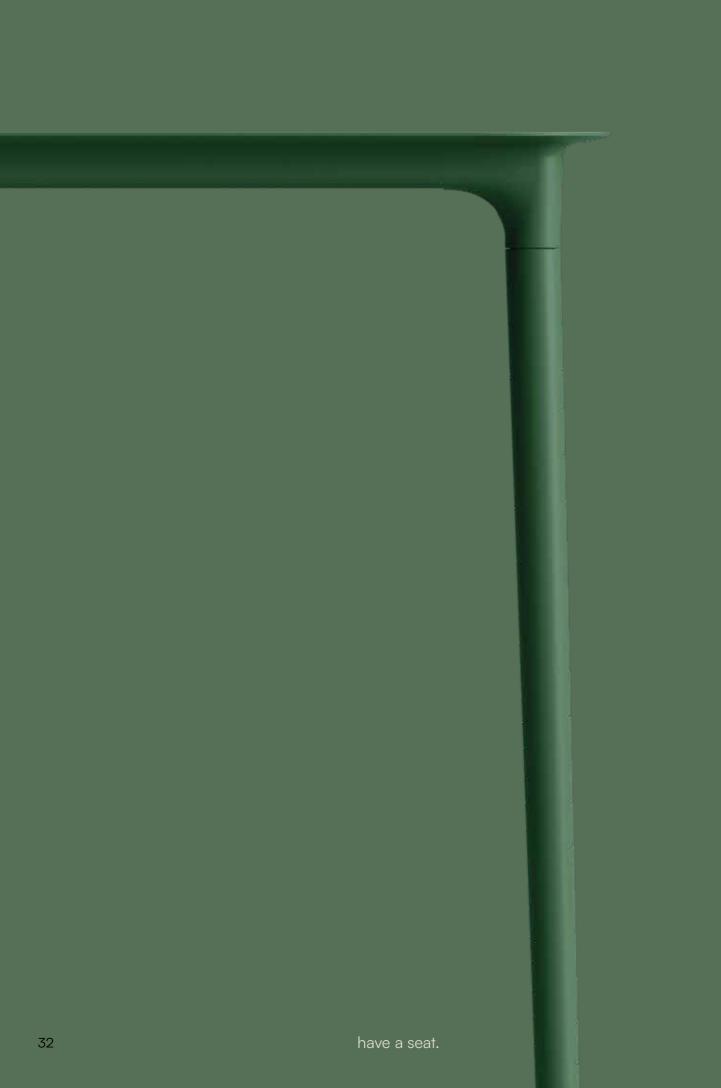

When designing the furniture, we placed emphasis on human-oriented ergonomics, with the users' needs in mind. The seats and backrests are made of breathable slats and they adapt naturally to the body shape for ultimate comfort. All the items in the collection are lightweight and easy to carry. Their construction prevents water pooling, so they are hard-wearing and easy to clean as well. With its top-notch quality, durability, and timeless design, the BRENE collection is made to last. What's more, particular pieces can be stacked, which makes their storage extremely convenient. All these features mean that every element of the BRENE collection is a synonym for elegance, corresponding with the needs of the most demanding design lovers. The collection consists of a coffee table, an side table, a dining table, a chair, a chair with armrests, and an armchair.

All the BRENE chairs are moisture-resistant and can be stacked.

They are a perfect choice for both outdoors and indoors — they will work well in any conditions that require durability and resistance.

670 x 625 x 740