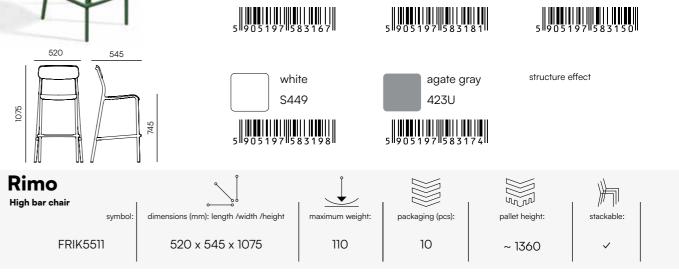

# Rimo

The RIMO collection seamlessly blends classic elegance with modern materials and functionality.

Featured in the photos: high bar chairs at a stylish counter, alongside chairs and armchairs perfectly complementing a kitchen space.

### Rimo

The bar chairs by RIMO manifest the elegance of classic design and high production quality.

They come in two heights. Their gentle shapes and delicate lines as well as light construction and refined details make them an ideal element of outdoor and indoor decors.

It's a sustainable and affordable alternative to traditional wooden chairs.

The collection comprises a chair, a chair with armrests, an armchair, two bar chairs of different heights, a round side table, a round high side table, coffee tables, and dining tables.