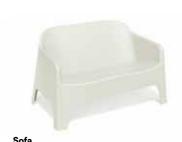

# Milane

The MILANE collection is characterized by a minimalist style, exceptional seating comfort, and streamlined logistics.

In the photos: a set of chairs, armchairs, a chair with armrests, and a side table in the garden.

### Available comfort.

MILANE is an impressive collection of comfortable garden furniture. Its characteristics include the minimalist style, exceptional sitting comfort, and simple logistics. As monolithic forms are very popular among users, we have decided to create an entire collection in this spirit. By optimising the production process, we've made sure the collection is affordable for the wide public.

With their distinctive bends and soft shapes, all the pieces look strong and attractive, ensuring stability and durability. The single-point injection technology used in the MILANE collection created the smooth shapes of the furniture, emphasised by the satin finishing. The collection offers an array of subtle, timeless colours. MILANE comprises a chair, a chair with armrests, an armchair, and an side table that can also serve as a stool.

## Milane

The Milane collection is an ideal choice for garden design. A two-seater bench, an armchair, and a low side table will enrich your outdoor space. The side table is distinguished by its elegance and versatility, serving as a table, stool, or footrest.