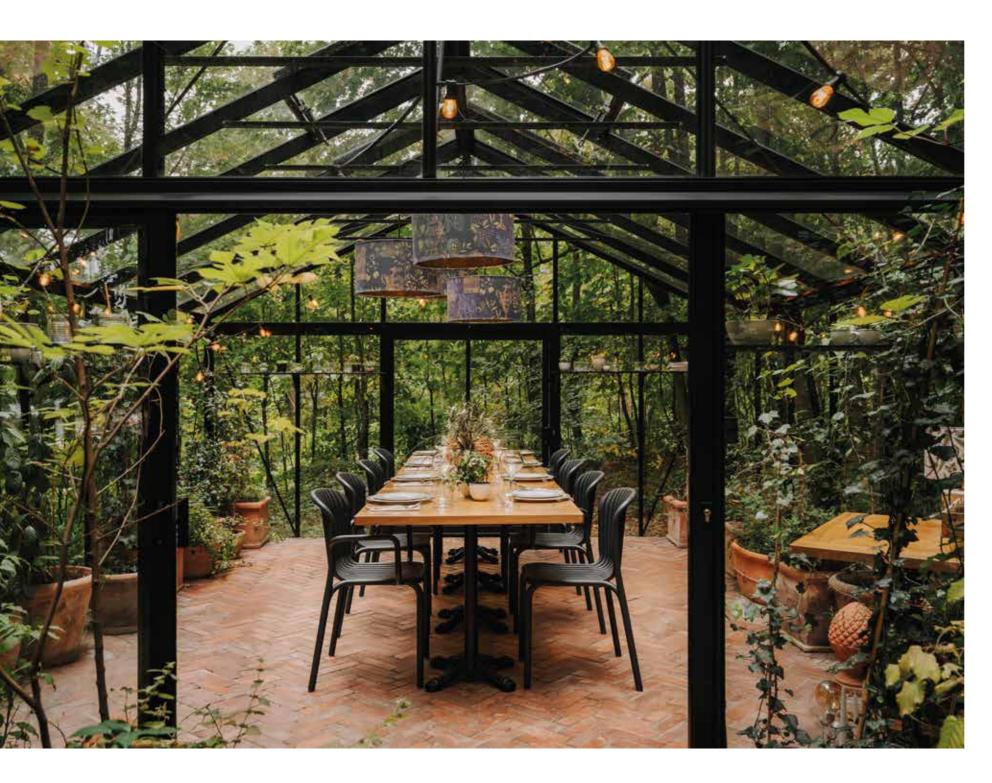

# Rimo

The RIMO collection seamlessly blends classic elegance with modern materials and functionality.

Featured in the photos: high bar chairs at a stylish counter, alongside chairs and armchairs perfectly complementing a kitchen space.

In the photos: an armchair and a low bar chair from the RIMO collection and a tall side table.

RIMO furniture is functional and comfortable, while maintaining a timeless aesthetic.

In the photos: Chairs with armrests from the RIMO collection elegantly paired with a restaurant table, complemented by high bar chairs at the bar counter.