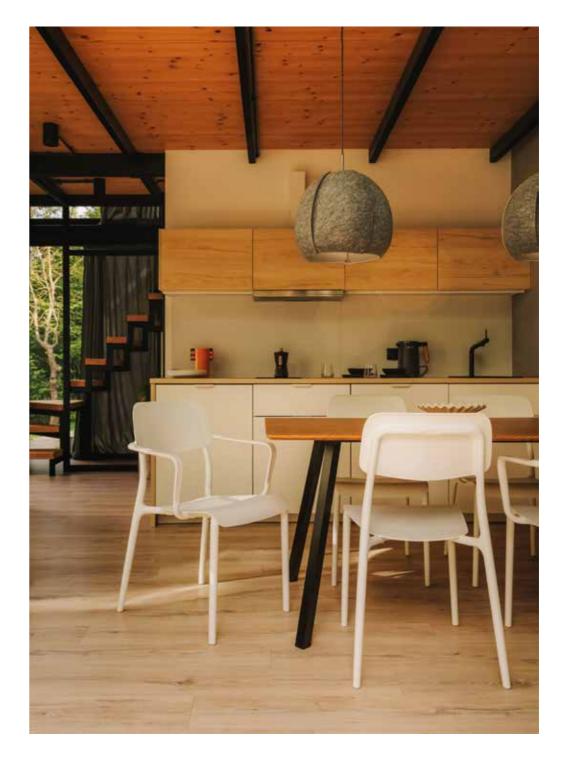

## Brene

The BRENE collection draws inspiration from timeless and iconic bentwood furniture.

In the photos: Chairs and armchairs from the BRENE collection, elegantly arranged alongside other furniture pieces.

### Timeless and light beauty.

The BRENE collection redefines design. It has been inspired by the timeless and iconic bentwood furniture which was manufactured in the region of Bielsko-Biała in the early 20th century.

The projects are marked by visual lightness and elegance, which match both modern and classic spaces. The cohesive colour palette has been carefully designed to create one-of-a-kind arrangements by freely combining pieces in different colours. All of the above makes the BRENE collection perfect for versatile uses.