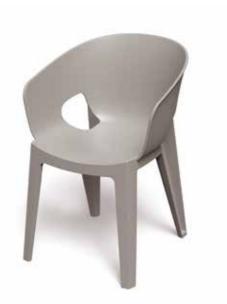

### Premo

PREMO is a modern interpretation of a classic garden chair. The product comes in three variants. It's perfect for places where quick rearrangements happen on a daily basis: the chairs can be easily moved in, out, and around, and they are convenient to store.

The PREMO chair is an attractive and functional solution for every balcony, garden, and stylish cafe. It has been carefully designed also in terms of colour and form.

7535C