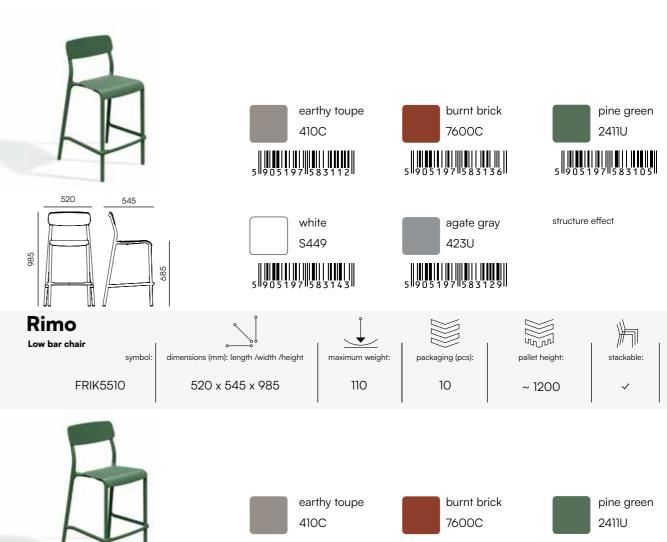

# Rimo

The RIMO collection seamlessly blends classic elegance with modern materials and functionality.

Featured in the photos: high bar chairs at a stylish counter, alongside chairs and armchairs perfectly complementing a kitchen space.

### Rimo

The bar chairs by RIMO manifest the elegance of classic design and high production quality.

They come in two heights. Their gentle shapes and delicate lines as well as light construction and refined details make them an ideal element of outdoor and indoor decors.

It's a sustainable and affordable alternative to traditional wooden chairs.

The collection comprises a chair, a chair with armrests, an armchair, two bar chairs of different heights, a round side table, a round high side table, coffee tables, and dining tables.