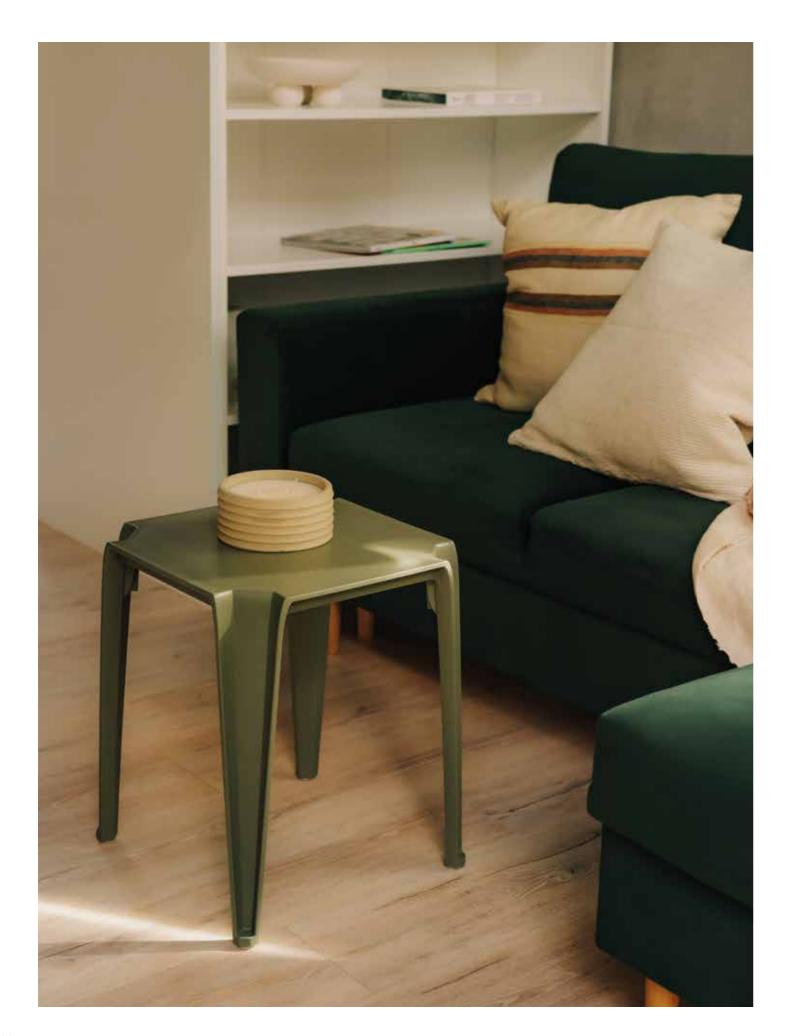

When designing the furniture, we placed emphasis on human-oriented ergonomics, with the users' needs in mind. The seats and backrests are made of breathable slats and they adapt naturally to the body shape for ultimate comfort. All the items in the collection are lightweight and easy to carry. Their construction prevents water pooling, so they are hard-wearing and easy to clean as well. With its top-notch quality, durability, and timeless design, the BRENE collection is made to last. What's more, particular pieces can be stacked, which makes their storage extremely convenient. All these features mean that every element of the BRENE collection is a synonym for elegance, corresponding with the needs of the most demanding design lovers. The collection consists of a coffee table, an side table, a dining table, a chair, a chair with armrests, and an armchair.

In the photo on the right: BRENE armchairs elegantly paired with a matching side table, creating a stylish and functional ensemble.

The seats and backrests of the BRENE collection are crafted from breathable slats that naturally