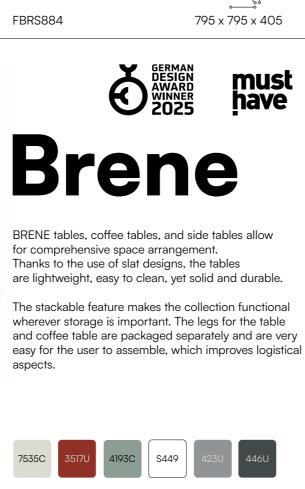

### Redefining excellence.

The Brene Collection by FERNE has been honored with the prestigious German Design Award 2025, recognizing its innovative design, exceptional functionality, and timeless aesthetic. This esteemed accolade, presented by the German Design Council, celebrates outstanding contributions to the field of design and highlights projects that push boundaries while remaining relevant in a global context.

As one of the most respected awards in the design industry, the German Design Award stands as a benchmark for excellence, rewarding products and concepts that redefine creativity and set new standards for innovation. This recognition further underscores FERNE's commitment to merging the legacy of traditional craftsmanship with modern, sustainable solutions that resonate with contemporary lifestyles.

When designing the furniture, we placed emphasis on human-oriented ergonomics, with the users' needs in mind. The seats and backrests are made of breathable slats and they adapt naturally to the body shape for ultimate comfort. All the items in the collection are lightweight and easy to carry. Their construction prevents water pooling, so they are hard-wearing and easy to clean as well. With its top-notch quality, durability, and timeless design, the BRENE collection is made to last. What's more, particular pieces can be stacked, which makes their storage extremely convenient. All these features mean that every element of the BRENE collection is a synonym for elegance, corresponding with the needs of the most demanding design lovers. The collection consists of a coffee table, an side table, a dining table, a chair, a chair with armrests, and an armchair.