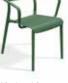

## Brene

The BRENE collection draws inspiration from timeless and iconic bentwood furniture.

In the photos: Chairs and armchairs from the BRENE collection, elegantly arranged alongside other furniture pieces.

When designing the furniture, we placed emphasis on human-oriented ergonomics, with the users' needs in mind. The seats and backrests are made of breathable slats and they adapt naturally to the body shape for ultimate comfort. All the items in the collection are lightweight and easy to carry. Their construction prevents water pooling, so they are hard-wearing and easy to clean as well. With its top-notch quality, durability, and timeless design, the BRENE collection is made to last. What's more, particular pieces can be stacked, which makes their storage extremely convenient. All these features mean that every element of the BRENE collection is a synonym for elegance, corresponding with the needs of the most demanding design lovers. The collection consists of a coffee table, an side table, a dining table, a chair, a chair with armrests, and an armchair.

### Brene

The seating options that form the BRENE collection are exceptionally practical and comfortable.

The triangular slats ensure airiness and comfort of sitting. The lightweight construction of the chairs makes them easy to move and store.

All the BRENE chairs are moisture-resistant and can be stacked.

They are a perfect choice for both outdoors and indoors — they will work well in any conditions that require durability and resistance.

670 x 625 x 740