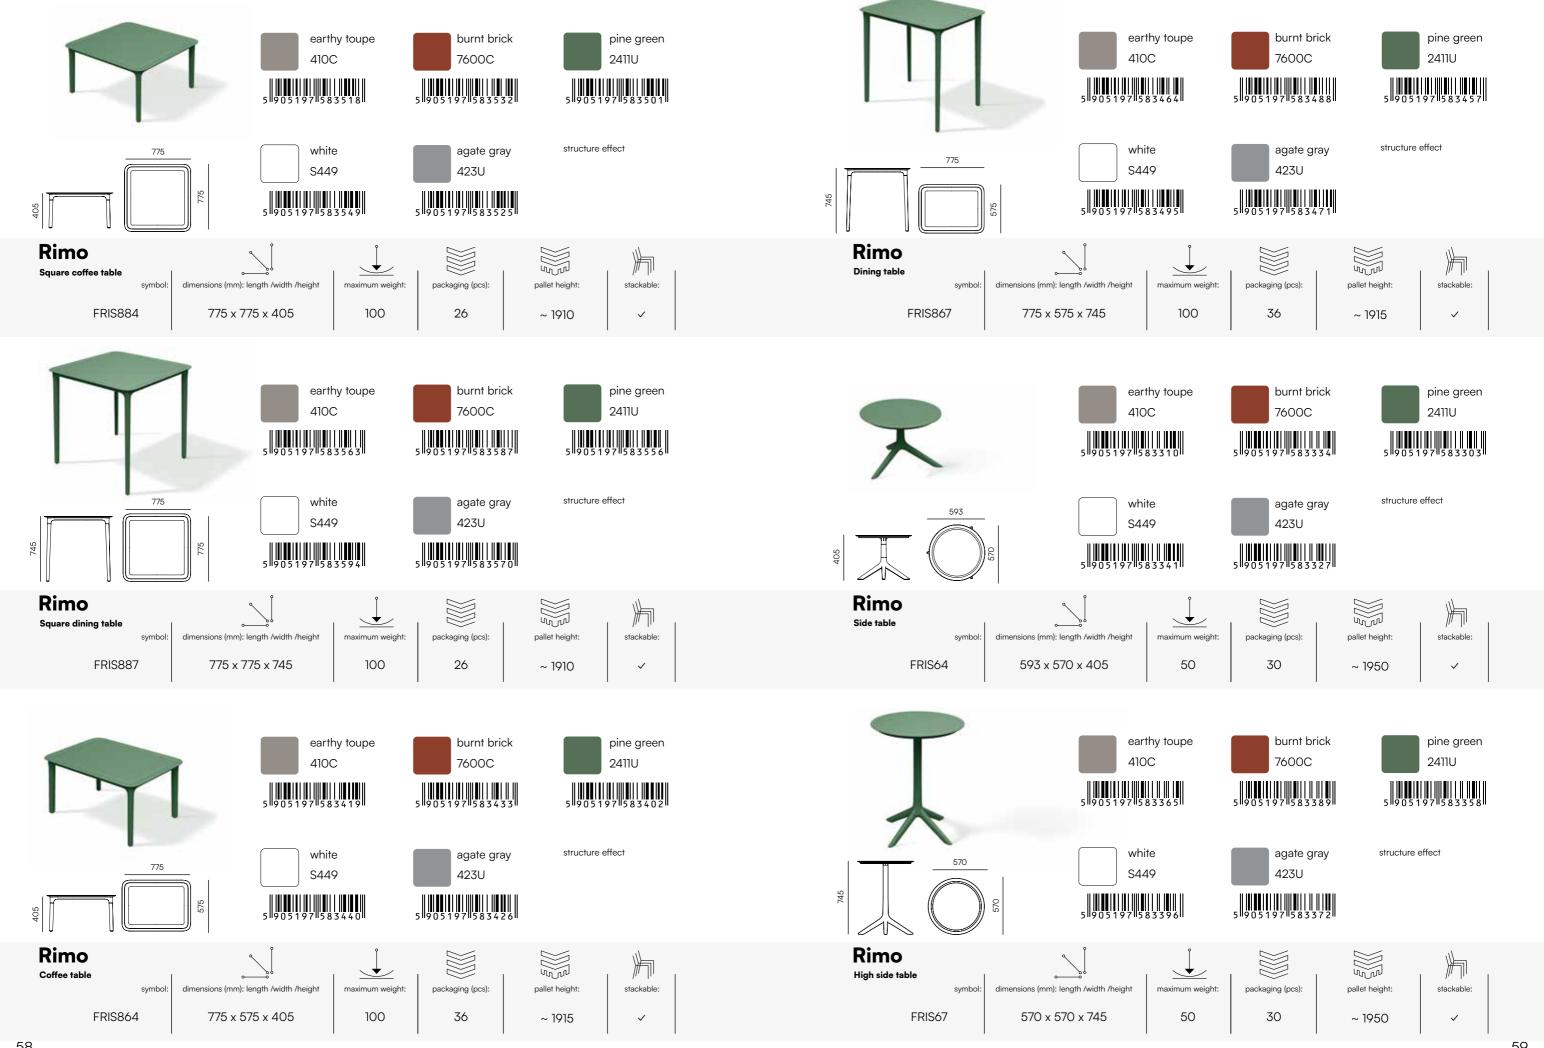

# Rimo

The RIMO collection seamlessly blends classic elegance with modern materials and functionality.

Featured in the photos: high bar chairs at a stylish counter, alongside chairs and armchairs perfectly complementing a kitchen space.

### Light classic collection.

The RIMO collection combines the elegance of classic bentwood furniture with modern design and functionality. Here, tradition meets innovation, and the classic form is paired with modern moulding methods and materials. The gentle rounded shapes that allude to Thonet's designs are coupled with stylish colours to give the furniture a delicate and fashionable look.

The smooth lines and "bent" elements create a harmonious combination of classic design and modern solutions.

Made with precision and attention to detail, the collection is of prime quality. The RIMO furniture is functional and comfortable while retaining timeless aesthetics.

It's a sustainable and affordable alternative to traditional wooden chairs.

The collection comprises a chair, a chair with armrests, an armchair, two bar chairs of different heights, a round side table, a round high side table, coffee tables, and dining tables.

In the photos: an armchair and a low bar chair from the RIMO collection and a tall side table.

RIMO furniture is functional and comfortable, while maintaining a timeless aesthetic.

In the photos: Chairs with armrests from the RIMO collection elegantly paired with a restaurant table, complemented by high bar chairs at the bar counter.

### Rimo

The chairs from the RIMO collection are an example of a harmonious match between classic design and modern functionality.

The designers focused equally on how the chairs look and how comfortable they should be. This resulted in an original system of testing the ergonomics of the chairs and optimising their weight.

What's more, as the chairs are stackable, they can be easily rearranged and stored. Comfort and stability are ensured by the rubber chair feet.

27

structure effect

**FERNE** 

### Rimo

The bar chairs by RIMO manifest the elegance of classic design and high production quality.

They come in two heights. Their gentle shapes and delicate lines as well as light construction and refined details make them an ideal element of outdoor and indoor decors.

### Rimo

The square tables by RIMO are perfect for homes and gardens. They are robust, elegant, and made with care. A table like this is not only a practical piece of furniture but also an eye-pleasing touch to any kind of space. Thanks to their universal design and weather resistance, the tables will find their place on a terrace or in a garden. They bring functional elegance to every spot.

The legs for the dining table and the coffee table are packed separately and they are very easy to assemble. Transporting furniture in parts is a great way to reduce carbon foot print and improve the overall logistics.

### Rimo

The rectangular tables by RIMO are perfect for homes and gardens. They are robust, elegant, and made with care. A table like this is not only a practical piece of furniture but also an eye-pleasing touch to any kind of space. Thanks to their universal design and weather resistance, the tables will find their place on a terrace or in a garden. They bring functional elegance to every spot.

### Rimo

The round tables by RIMO are a perfect match for gardens and home interiors, cafes, and leisure spaces. With their elegant design, solid construction, and universal nature, the tables are a great addition to any arrangement.

The legs are packed separately and they are very easy to assemble. Transporting furniture in parts is a great way to reduce carbon foot print and improve the overall logistics.

structure effect