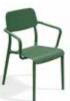

## Brene

The BRENE collection draws inspiration from timeless and iconic bentwood furniture.

In the photos: Chairs and armchairs from the BRENE collection, elegantly arranged alongside other furniture pieces.

When designing the furniture, we placed emphasis on human-oriented ergonomics, with the users' needs in mind. The seats and backrests are made of breathable slats and they adapt naturally to the body shape for ultimate comfort. All the items in the collection are lightweight and easy to carry. Their construction prevents water pooling, so they are hard-wearing and easy to clean as well. With its top-notch quality, durability, and timeless design, the BRENE collection is made to last. What's more, particular pieces can be stacked, which makes their storage extremely convenient. All these features mean that every element of the BRENE collection is a synonym for elegance, corresponding with the needs of the most demanding design lovers. The collection consists of a coffee table, an side table, a dining table, a chair, a chair with armrests, and an armchair.

### Brene

The seating options that form the BRENE collection are exceptionally practical and comfortable.

The triangular slats ensure airiness and comfort of sitting. The lightweight construction of the chairs makes them easy to move and store.