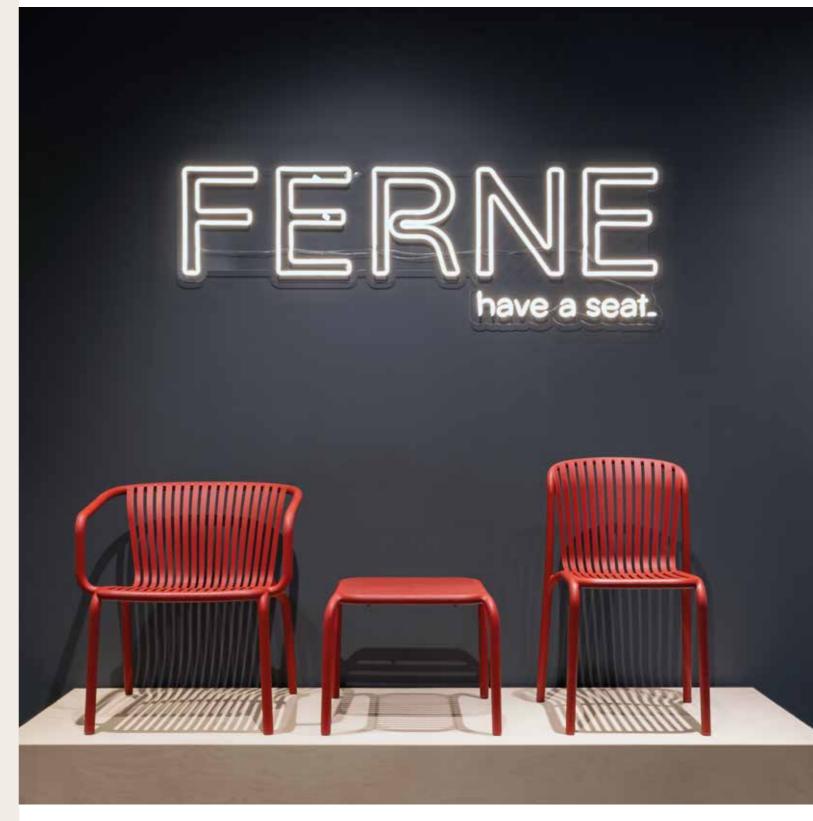

# A new brand based on over 30 years of experience.

We believe that everyone deserves to be surrounded by beauty and comfort. That's why we have created FERNE: a fresh brand of outdoor and indoor furniture, manufactured in Poland, in the heart of Europe. FERNE responds to the growing demand for furniture that is both comfortable and aesthetic. The brand is based on more than 30 years of Prosperplast's experience, offering high-quality products that are both comfortable and beautiful. Our furniture, produced in Central Europe, fits gardens, homes, and commercial spaces such as offices, cafes, and hotels.

## Brene

The BRENE collection draws inspiration from timeless and iconic bentwood furniture.

In the photos: Chairs and armchairs from the BRENE collection, elegantly arranged alongside other furniture pieces.

### Brene

The seating options that form the BRENE collection are exceptionally practical and comfortable.

The triangular slats ensure airiness and comfort of sitting. The lightweight construction of the chairs makes them easy to move and store.

All the BRENE chairs are moisture-resistant and can be stacked.

They are a perfect choice for both outdoors and indoors — they will work well in any conditions that require durability and resistance.

670 x 625 x 740