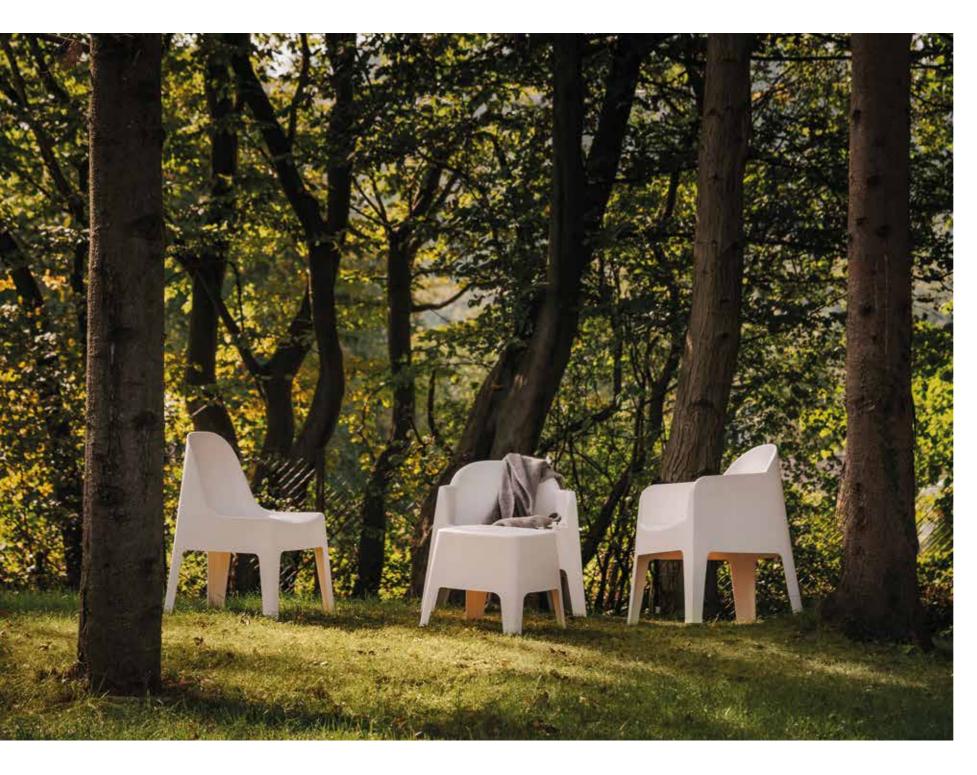

# Milane

The MILANE collection is characterized by a minimalist style, exceptional seating comfort, and streamlined logistics.

In the photos: a set of chairs, armchairs, a chair with armrests, and a side table in the garden.

### Available comfort.

MILANE is an impressive collection of comfortable garden furniture. Its characteristics include the minimalist style, exceptional sitting comfort, and simple logistics. As monolithic forms are very popular among users, we have decided to create an entire collection in this spirit. By optimising the production process, we've made sure the collection is affordable for the wide public.

With their distinctive bends and soft shapes, all the pieces look strong and attractive, ensuring stability and durability. The single-point injection technology used in the MILANE collection created the smooth shapes of the furniture, emphasised by the satin finishing. The collection offers an array of subtle, timeless colours. MILANE comprises a chair, a chair with armrests, an armchair, and an side table that can also serve as a stool.

In the photos: a garden set featuring armchairs with a side table, as well as a single armchair from the MILANE collection.

Chair with armrests

The chairs and armchairs by MILANE are lightweight and easy to move, store, and clean.