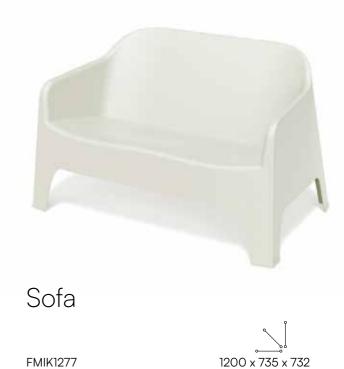

Chair

FBRK558

FBRK767

Chair with armrests

FBRK658

575 x 530 x 825

All the BRENE chairs are moisture-resistant and can be stacked.

They are a perfect choice for both outdoors and indoors — they will work well in any conditions that require durability and resistance.

670 x 625 x 740