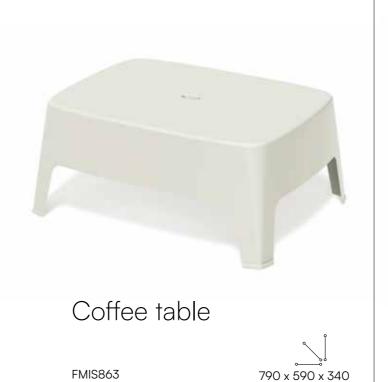

### Rimo

The square tables by RIMO are perfect for homes and gardens. They are robust, elegant, and made with care. A table like this is not only a practical piece of furniture but also an eye-pleasing touch to any kind of space. Thanks to their universal design and weather resistance, the tables will find their place on a terrace or in a garden. They bring functional elegance to every spot.

The legs for the dining table and the coffee table are packed separately and they are very easy to assemble. Transporting furniture in parts is a great way to reduce carbon foot print and improve the overall logistics.

structure effect

Coffee table

FRIS864

775 x 575 x 405