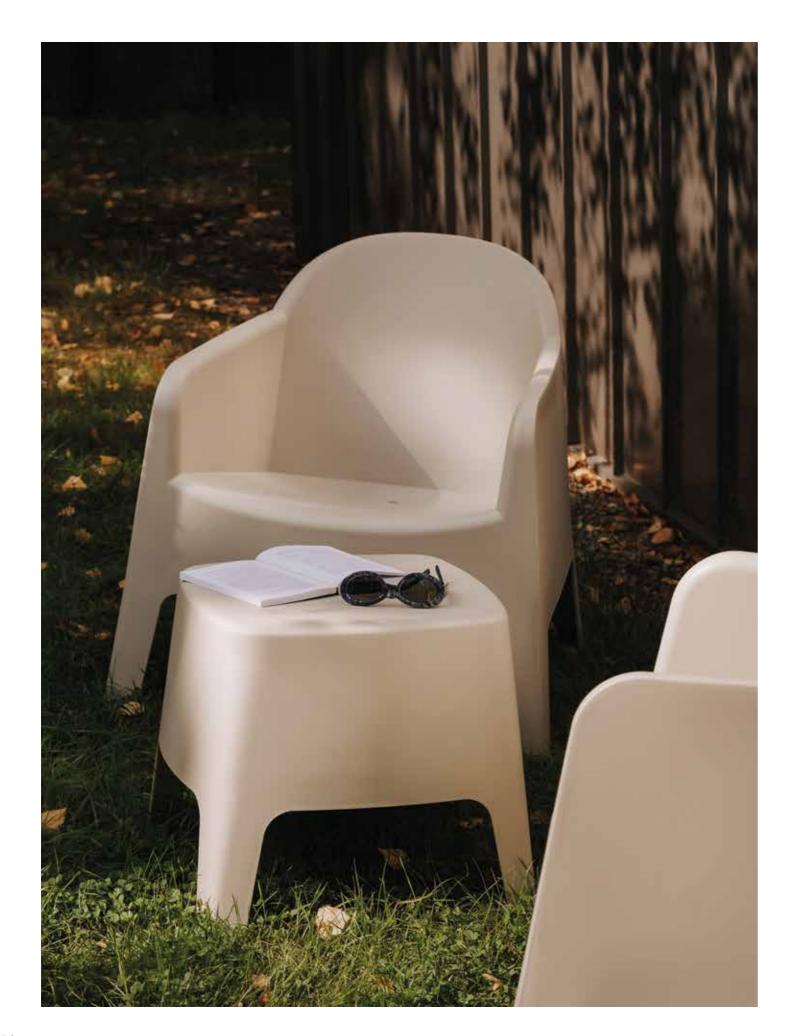

### Available comfort.

MILANE is an impressive collection of comfortable garden furniture. Its characteristics include the minimalist style, exceptional sitting comfort, and simple logistics. As monolithic forms are very popular among users, we have decided to create an entire collection in this spirit. By optimising the production process, we've made sure the collection is affordable for the wide public.

With their distinctive bends and soft shapes, all the pieces look strong and attractive, ensuring stability and durability. The single-point injection technology used in the MILANE collection created the smooth shapes of the furniture, emphasised by the satin finishing. The collection offers an array of subtle, timeless colours. MILANE comprises a chair, a chair with armrests, an armchair, and an side table that can also serve as a stool.

In the photos: a garden set featuring armchairs with a side table, as well as a single armchair from the MILANE collection.

Chair with armrests

The chairs and armchairs by MILANE are lightweight and easy to move, store, and clean.