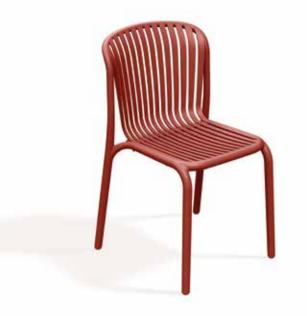

## Brene

The BRENE collection draws inspiration from timeless and iconic bentwood furniture.

In the photos: Chairs and armchairs from the BRENE collection, elegantly arranged alongside other furniture pieces.

### Brene

The seating options that form the BRENE collection are exceptionally practical and comfortable.

The triangular slats ensure airiness and comfort of sitting. The lightweight construction of the chairs makes them easy to move and store.

All the BRENE chairs are moisture-resistant and can be stacked.

They are a perfect choice for both outdoors and indoors — they will work well in any conditions that require durability and resistance.

670 x 625 x 740