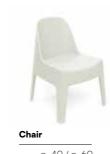

When designing the furniture, we placed emphasis on human-oriented ergonomics, with the users' needs in mind. The seats and backrests are made of breathable slats and they adapt naturally to the body shape for ultimate comfort. All the items in the collection are lightweight and easy to carry. Their construction prevents water pooling, so they are hard-wearing and easy to clean as well. With its top-notch quality, durability, and timeless design, the BRENE collection is made to last. What's more, particular pieces can be stacked, which makes their storage extremely convenient. All these features mean that every element of the BRENE collection is a synonym for elegance, corresponding with the needs of the most demanding design lovers. The collection consists of a coffee table, an side table, a dining table, a chair, a chair with armrests, and an armchair.

### Brene

The seating options that form the BRENE collection are exceptionally practical and comfortable.

The triangular slats ensure airiness and comfort of sitting. The lightweight construction of the chairs makes them easy to move and store.