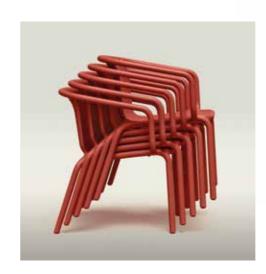

When designing the furniture, we placed emphasis on human-oriented ergonomics, with the users' needs in mind. The seats and backrests are made of breathable slats and they adapt naturally to the body shape for ultimate comfort. All the items in the collection are lightweight and easy to carry. Their construction prevents water pooling, so they are hard-wearing and easy to clean as well. With its top-notch quality, durability, and timeless design, the BRENE collection is made to last. What's more, particular pieces can be stacked, which makes their storage extremely convenient. All these features mean that every element of the BRENE collection is a synonym for elegance, corresponding with the needs of the most demanding design lovers. The collection consists of a coffee table, an side table, a dining table, a chair, a chair with armrests, and an armchair.

The lightweight construction of the BRENE collection ensures that all items are easy to move and store.

In the photo: BRENE armchairs showcased in a dynamic logistics environment, highlighting their versatility and adaptability.

All the BRENE chairs are moisture-resistant and can be stacked.

They are a perfect choice for both outdoors and indoors — they will work well in any conditions that require durability and resistance.

670 x 625 x 740