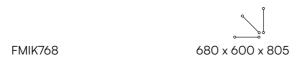

This makes them functional, practical, and widely available. What's more, the chairs can be easily stacked on top of one another.

FMIK777

FMIK667

745 x 730 x 735

580 x 600 x 735

have a seat.