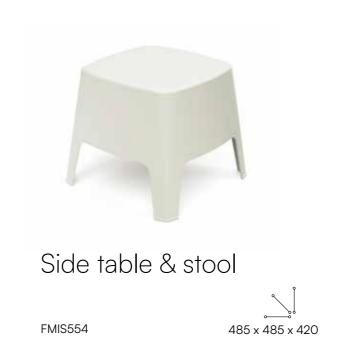

With their distinctive bends and soft shapes, all the pieces look strong and attractive, ensuring stability and durability. The single-point injection technology used in the MILANE collection created the smooth shapes of the furniture, emphasised by the satin finishing. The collection offers an array of subtle, timeless colours. MILANE comprises a chair, a chair with armrests, an armchair, and an side table that can also serve as a stool.

## Milane

The Milane collection is an ideal choice for garden design. A two-seater bench, an armchair, and a low side table will enrich your outdoor space. The side table is distinguished by its elegance and versatility, serving as a table, stool, or footrest.

# Perfect for interiors and gardens.

LOTTIE is a family of stylish and functional tables that will be a great fit for every type of garden or leisure space. The tables are very easy to clean, use, and store. The family comprises a dining table, a coffee table, and a side table, which can also be used as a stool.