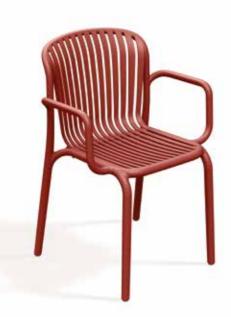

## Brene

The BRENE collection draws inspiration from timeless and iconic bentwood furniture.

In the photos: Chairs and armchairs from the BRENE collection, elegantly arranged alongside other furniture pieces.

When designing the furniture, we placed emphasis on human-oriented ergonomics, with the users' needs in mind. The seats and backrests are made of breathable slats and they adapt naturally to the body shape for ultimate comfort. All the items in the collection are lightweight and easy to carry. Their construction prevents water pooling, so they are hard-wearing and easy to clean as well. With its top-notch quality, durability, and timeless design, the BRENE collection is made to last. What's more, particular pieces can be stacked, which makes their storage extremely convenient. All these features mean that every element of the BRENE collection is a synonym for elegance, corresponding with the needs of the most demanding design lovers. The collection consists of a coffee table, an side table, a dining table, a chair, a chair with armrests, and an armchair.

Chair

FBRK558

FBRK767

Chair with armrests

FBRK658

575 x 530 x 825