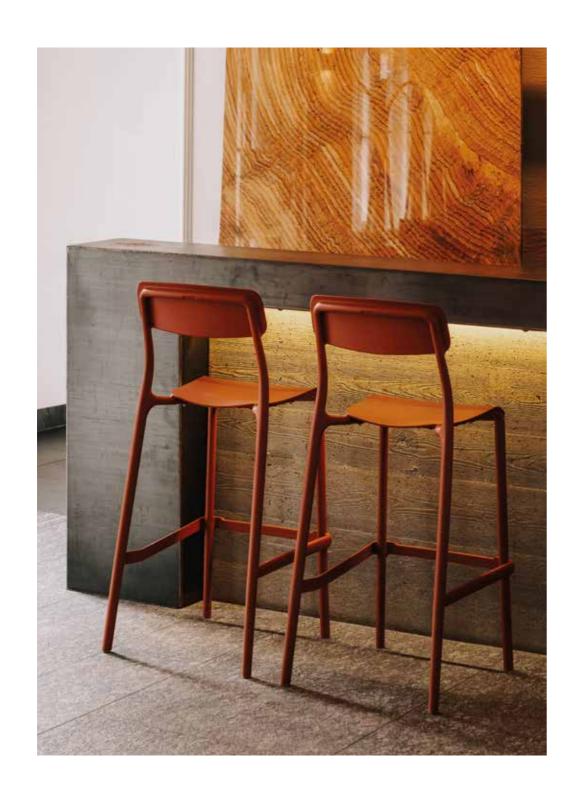

# Rimo

The RIMO collection seamlessly blends classic elegance with modern materials and functionality.

Featured in the photos: high bar chairs at a stylish counter, alongside chairs and armchairs perfectly complementing a kitchen space.

In the photos: an armchair and a low bar chair from the RIMO collection and a tall side table.

RIMO furniture is functional and comfortable, while maintaining a timeless aesthetic.

In the photos: Chairs with armrests from the RIMO collection elegantly paired with a restaurant table, complemented by high bar chairs at the bar counter.

### Rimo

The bar chairs by RIMO manifest the elegance of classic design and high production quality.

They come in two heights. Their gentle shapes and delicate lines as well as light construction and refined details make them an ideal element of outdoor and indoor decors.