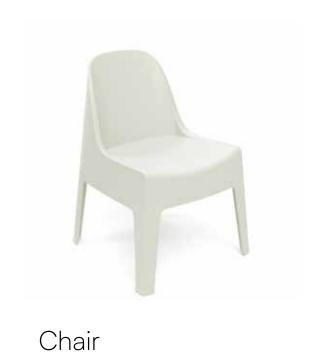

# Milane

The MILANE collection is characterized by a minimalist style, exceptional seating comfort, and streamlined logistics.

In the photos: a set of chairs, armchairs, a chair with armrests, and a side table in the garden.

### Available comfort.

MILANE is an impressive collection of comfortable garden furniture. Its characteristics include the minimalist style, exceptional sitting comfort, and simple logistics. As monolithic forms are very popular among users, we have decided to create an entire collection in this spirit. By optimising the production process, we've made sure the collection is affordable for the wide public.

With their distinctive bends and soft shapes, all the pieces look strong and attractive, ensuring stability and durability. The single-point injection technology used in the MILANE collection created the smooth shapes of the furniture, emphasised by the satin finishing. The collection offers an array of subtle, timeless colours. MILANE comprises a chair, a chair with armrests, an armchair, and an side table that can also serve as a stool.