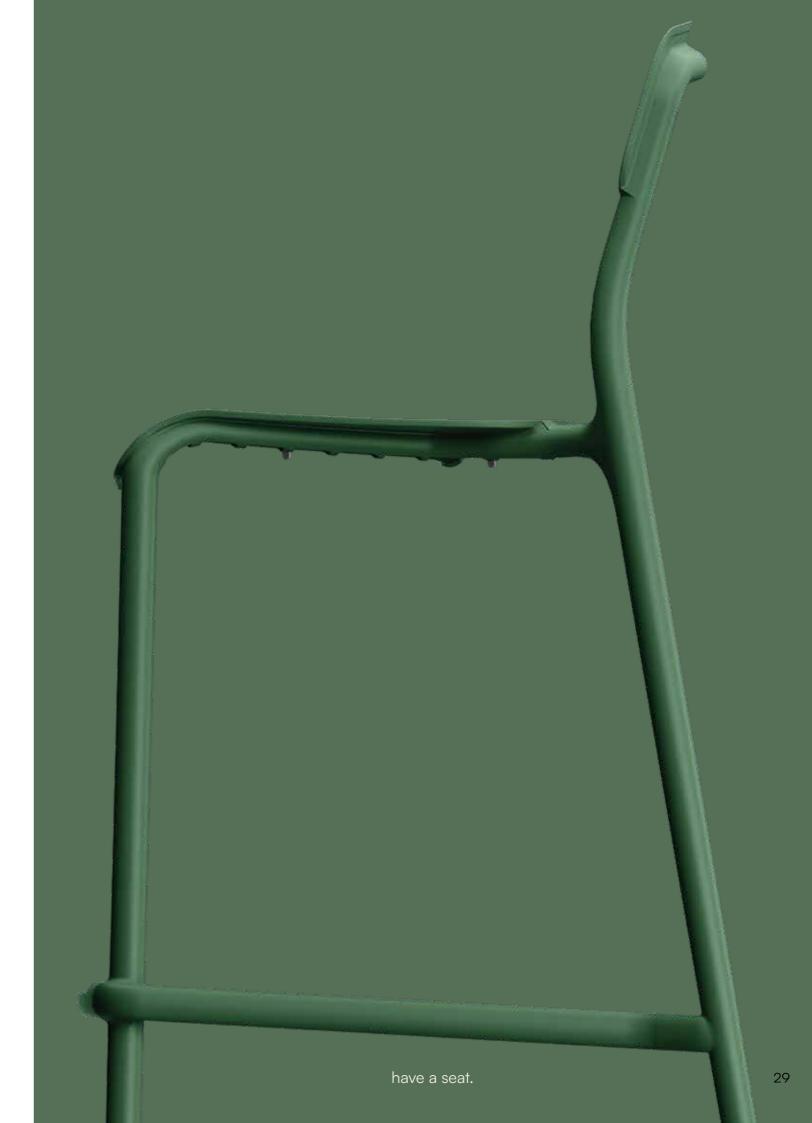

### Brene

The seating options that form the BRENE collection are exceptionally practical and comfortable.

The triangular slats ensure airiness and comfort of sitting. The lightweight construction of the chairs makes them easy to move and store.

All the BRENE chairs are moisture-resistant and can be stacked.

They are a perfect choice for both outdoors and indoors — they will work well in any conditions that require durability and resistance.

670 x 625 x 740