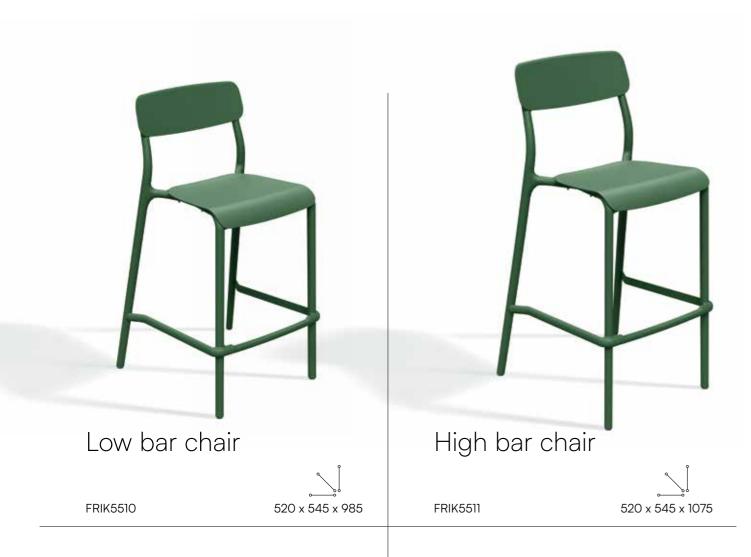

### Rimo

The bar chairs by RIMO manifest the elegance of classic design and high production quality.

They come in two heights. Their gentle shapes and delicate lines as well as light construction and refined details make them an ideal element of outdoor and indoor decors.

structure effect