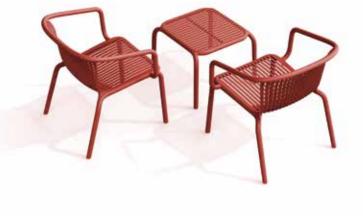

In the photo on the right: BRENE armchairs elegantly paired with a matching side table, creating a stylish and functional ensemble.

The seats and backrests of the BRENE collection are crafted from breathable slats that naturally

When designing the furniture, we placed emphasis on human-oriented ergonomics, with the users' needs in mind. The seats and backrests are made of breathable slats and they adapt naturally to the body shape for ultimate comfort. All the items in the collection are lightweight and easy to carry. Their construction prevents water pooling, so they are hard-wearing and easy to clean as well. With its top-notch quality, durability, and timeless design, the BRENE collection is made to last. What's more, particular pieces can be stacked, which makes their storage extremely convenient. All these features mean that every element of the BRENE collection is a synonym for elegance, corresponding with the needs of the most demanding design lovers. The collection consists of a coffee table, an side table, a dining table, a chair, a chair with armrests, and an armchair.