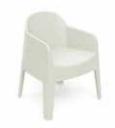

### Available comfort.

MILANE is an impressive collection of comfortable garden furniture. Its characteristics include the minimalist style, exceptional sitting comfort, and simple logistics. As monolithic forms are very popular among users, we have decided to create an entire collection in this spirit. By optimising the production process, we've made sure the collection is affordable for the wide public.

With their distinctive bends and soft shapes, all the pieces look strong and attractive, ensuring stability and durability. The single-point injection technology used in the MILANE collection created the smooth shapes of the furniture, emphasised by the satin finishing. The collection offers an array of subtle, timeless colours. MILANE comprises a chair, a chair with armrests, an armchair, and an side table that can also serve as a stool.