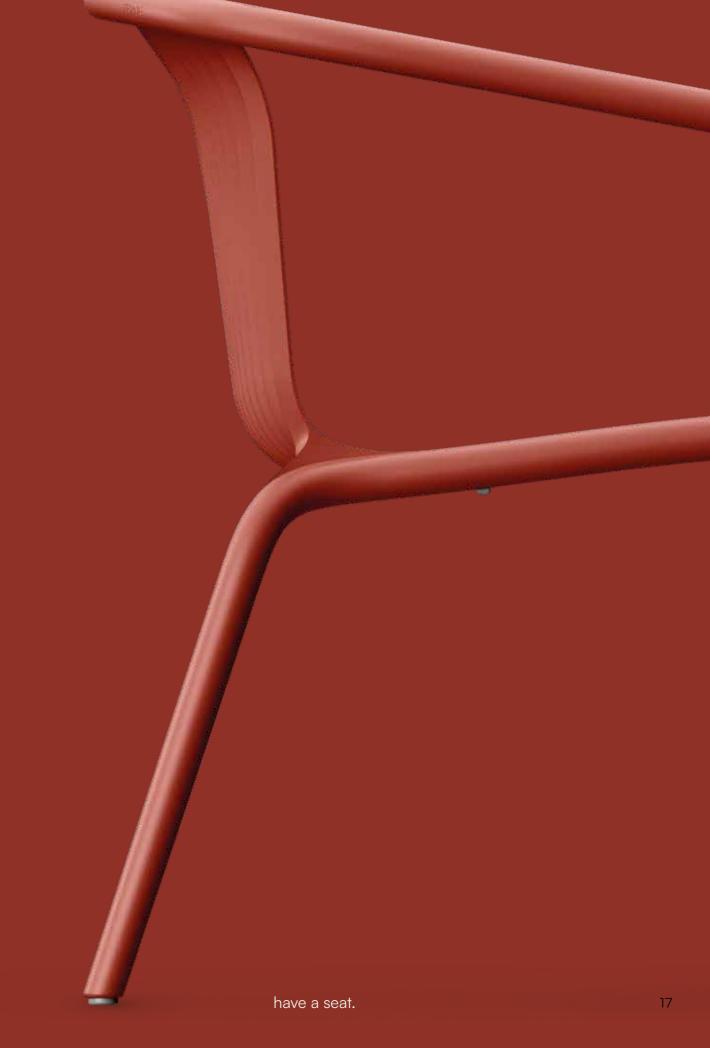

When designing the furniture, we placed emphasis on human-oriented ergonomics, with the users' needs in mind. The seats and backrests are made of breathable slats and they adapt naturally to the body shape for ultimate comfort. All the items in the collection are lightweight and easy to carry. Their construction prevents water pooling, so they are hard-wearing and easy to clean as well. With its top-notch quality, durability, and timeless design, the BRENE collection is made to last. What's more, particular pieces can be stacked, which makes their storage extremely convenient. All these features mean that every element of the BRENE collection is a synonym for elegance, corresponding with the needs of the most demanding design lovers. The collection consists of a coffee table, an side table, a dining table, a chair, a chair with armrests, and an armchair.

### Brene

The seating options that form the BRENE collection are exceptionally practical and comfortable.

The triangular slats ensure airiness and comfort of sitting. The lightweight construction of the chairs makes them easy to move and store.

All the BRENE chairs are moisture-resistant and can be stacked.

They are a perfect choice for both outdoors and indoors — they will work well in any conditions that require durability and resistance.

670 x 625 x 740