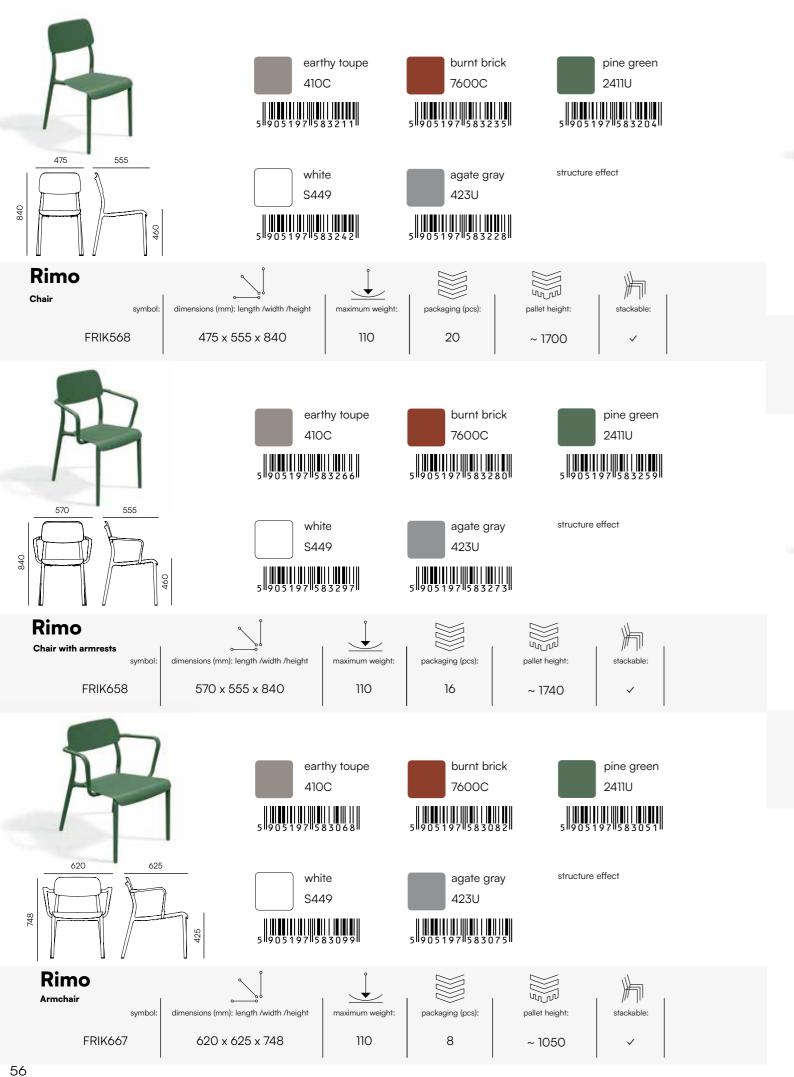

# Rimo

The RIMO collection seamlessly blends classic elegance with modern materials and functionality.

Featured in the photos: high bar chairs at a stylish counter, alongside chairs and armchairs perfectly complementing a kitchen space.

### Light classic collection.

The RIMO collection combines the elegance of classic bentwood furniture with modern design and functionality. Here, tradition meets innovation, and the classic form is paired with modern moulding methods and materials. The gentle rounded shapes that allude to Thonet's designs are coupled with stylish colours to give the furniture a delicate and fashionable look.

The smooth lines and "bent" elements create a harmonious combination of classic design and modern solutions.

Made with precision and attention to detail, the collection is of prime quality. The RIMO furniture is functional and comfortable while retaining timeless aesthetics.

It's a sustainable and affordable alternative to traditional wooden chairs.

The collection comprises a chair, a chair with armrests, an armchair, two bar chairs of different heights, a round side table, a round high side table, coffee tables, and dining tables.