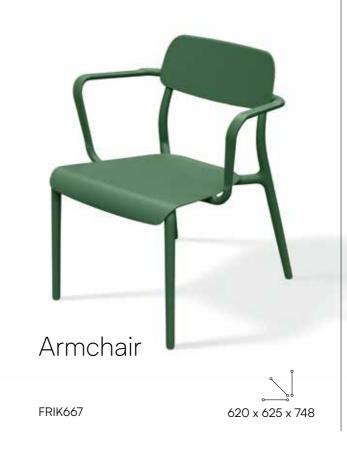

# Milane

The MILANE collection is characterized by a minimalist style, exceptional seating comfort, and streamlined logistics.

In the photos: a set of chairs, armchairs, a chair with armrests, and a side table in the garden.

With their distinctive bends and soft shapes, all the pieces look strong and attractive, ensuring stability and durability. The single-point injection technology used in the MILANE collection created the smooth shapes of the furniture, emphasised by the satin finishing. The collection offers an array of subtle, timeless colours. MILANE comprises a chair, a chair with armrests, an armchair, and an side table that can also serve as a stool.

In the photos: a garden set featuring armchairs with a side table, as well as a single armchair from the MILANE collection.

Chair with armrests

The chairs and armchairs by MILANE are lightweight and easy to move, store, and clean.

This makes them functional, practical, and widely available. What's more, the chairs can be easily stacked on top of one another.

FMIK777

FMIK667

745 x 730 x 735

580 x 600 x 735

have a seat.