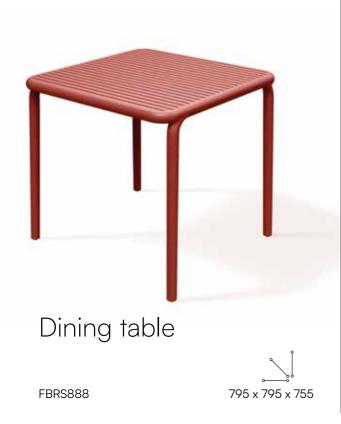

When designing the furniture, we placed emphasis on human-oriented ergonomics, with the users' needs in mind. The seats and backrests are made of breathable slats and they adapt naturally to the body shape for ultimate comfort. All the items in the collection are lightweight and easy to carry. Their construction prevents water pooling, so they are hard-wearing and easy to clean as well. With its top-notch quality, durability, and timeless design, the BRENE collection is made to last. What's more, particular pieces can be stacked, which makes their storage extremely convenient. All these features mean that every element of the BRENE collection is a synonym for elegance, corresponding with the needs of the most demanding design lovers. The collection consists of a coffee table, an side table, a dining table, a chair, a chair with armrests, and an armchair.

### Square coffee table

FRIS884

775 x 775 x 405

### Rimo

The square tables by RIMO are perfect for homes and gardens. They are robust, elegant, and made with care. A table like this is not only a practical piece of furniture but also an eye-pleasing touch to any kind of space. Thanks to their universal design and weather resistance, the tables will find their place on a terrace or in a garden. They bring functional elegance to every spot.

The legs for the dining table and the coffee table are packed separately and they are very easy to assemble. Transporting furniture in parts is a great way to reduce carbon foot print and improve the overall logistics.