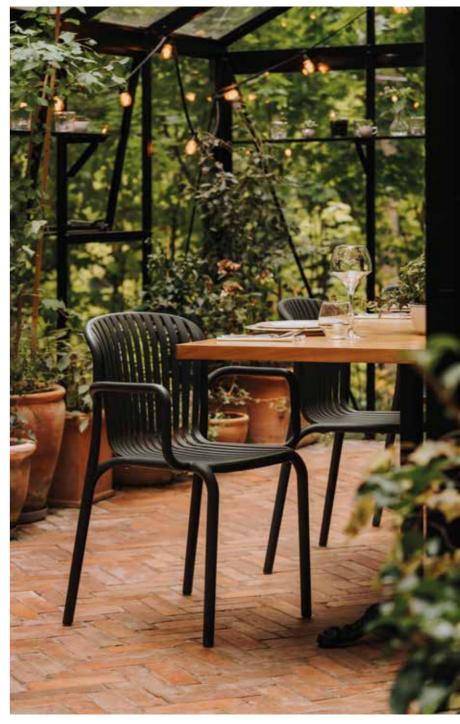

# Rimo

The RIMO collection seamlessly blends classic elegance with modern materials and functionality.

Featured in the photos: high bar chairs at a stylish counter, alongside chairs and armchairs perfectly complementing a kitchen space.

In the photos: an armchair and a low bar chair from the RIMO collection and a tall side table.

RIMO furniture is functional and comfortable, while maintaining a timeless aesthetic.

In the photos: Chairs with armrests from the RIMO collection elegantly paired with a restaurant table, complemented by high bar chairs at the bar counter.