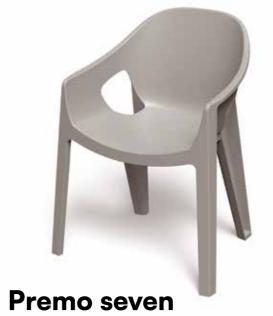

## Premo

The chairs from the PREMO collection are available in three variants and perfectly complement the LOTTIE table collection, creating a cohesive and elegant arrangement for any space, both indoors and outdoors.

In the photos: Chairs from the PREMO collection, elegantly paired with the LOTTIE dining table, creating a charming arrangement in the garden.

**Premo five**Chair with armrests

540 x 590 x 810

**Premo six**Chair with armrests

### Premo

PREMO is a modern interpretation of a classic garden chair. The product comes in three variants. It's perfect for places where quick rearrangements happen on a daily basis: the chairs can be easily moved in, out, and around, and they are convenient to store.

The PREMO chair is an attractive and functional solution for every balcony, garden, and stylish cafe. It has been carefully designed also in terms of colour and form.

7535C