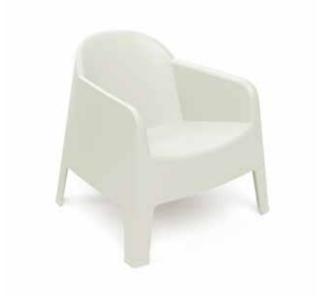

In the photos: a garden set featuring armchairs with a side table, as well as a single armchair from the MILANE collection.

Chair with armrests

The chairs and armchairs by MILANE are lightweight and easy to move, store, and clean.

## Milane

The Milane collection is an ideal choice for garden design. A two-seater bench, an armchair, and a low side table will enrich your outdoor space. The side table is distinguished by its elegance and versatility, serving as a table, stool, or footrest.