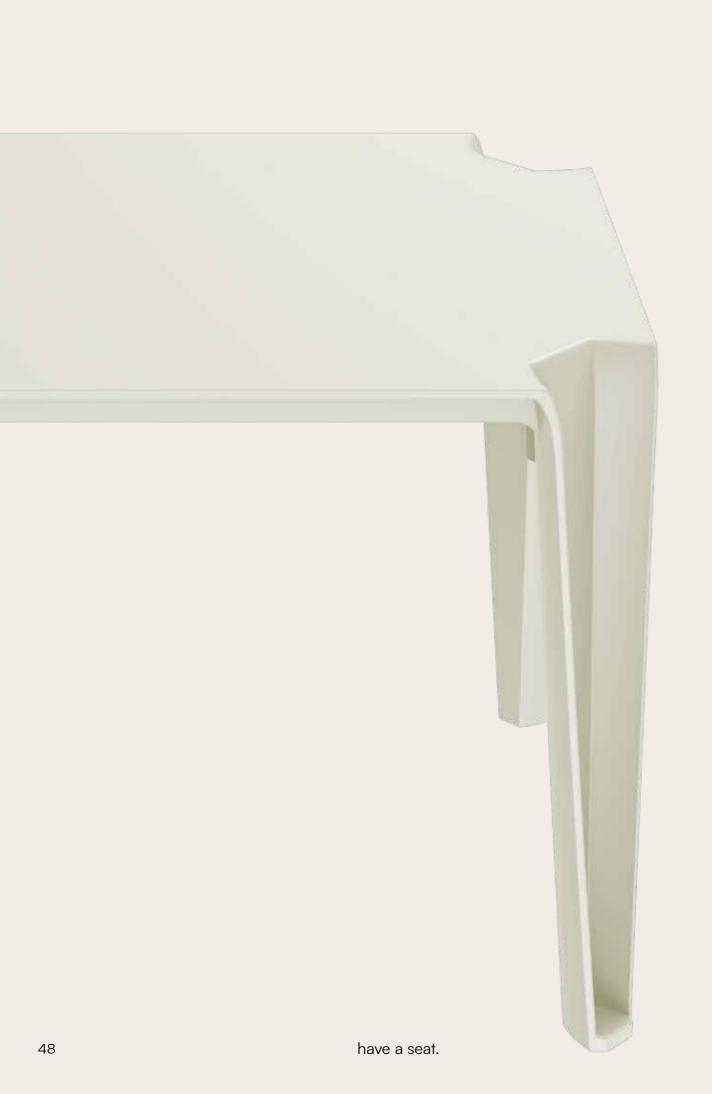

When designing the furniture, we placed emphasis on human-oriented ergonomics, with the users' needs in mind. The seats and backrests are made of breathable slats and they adapt naturally to the body shape for ultimate comfort. All the items in the collection are lightweight and easy to carry. Their construction prevents water pooling, so they are hard-wearing and easy to clean as well. With its top-notch quality, durability, and timeless design, the BRENE collection is made to last. What's more, particular pieces can be stacked, which makes their storage extremely convenient. All these features mean that every element of the BRENE collection is a synonym for elegance, corresponding with the needs of the most demanding design lovers. The collection consists of a coffee table, an side table, a dining table, a chair, a chair with armrests, and an armchair.