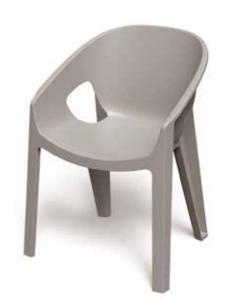

### Premo

PREMO is a modern interpretation of a classic garden chair. The product comes in three variants. It's perfect for places where quick rearrangements happen on a daily basis: the chairs can be easily moved in, out, and around, and they are convenient to store.

The PREMO chair is an attractive and functional solution for every balcony, garden, and stylish cafe. It has been carefully designed also in terms of colour and form.

7535C